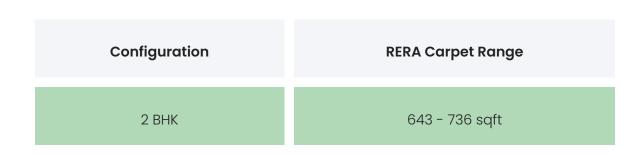

### PROJECT & AMENITIES

| Time Line                        | Size    | Typography    |
|----------------------------------|---------|---------------|
| Completed on 31st December, 2023 | 25 Acre | 2 BHK,2.5 BHK |

### FLAT INTERIORS

| 2.5 BHK                 | 903 sqft                                     |
|-------------------------|----------------------------------------------|
|                         |                                              |
| Floor To Ceiling Height | Between 9 and 10 feet                        |
| Views Available         | Open Grounds / Landscape / Project Amenities |